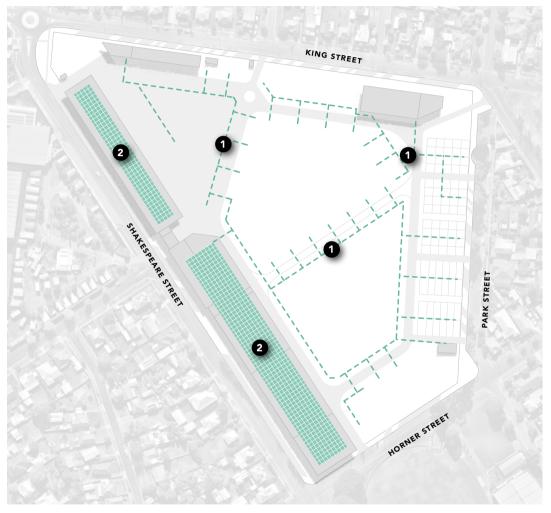

#### 1. Services:

Integrate a comprehensive network of service conduits throughout the showgrounds to facilitate events and the efficient installation, maintenance, and upgrading of utilities.

#### 2. Energy Production:

Integrate solar production to harness renewable energy sources and reduce the environmental impact. Explore the installation of solar panels on rooftops.