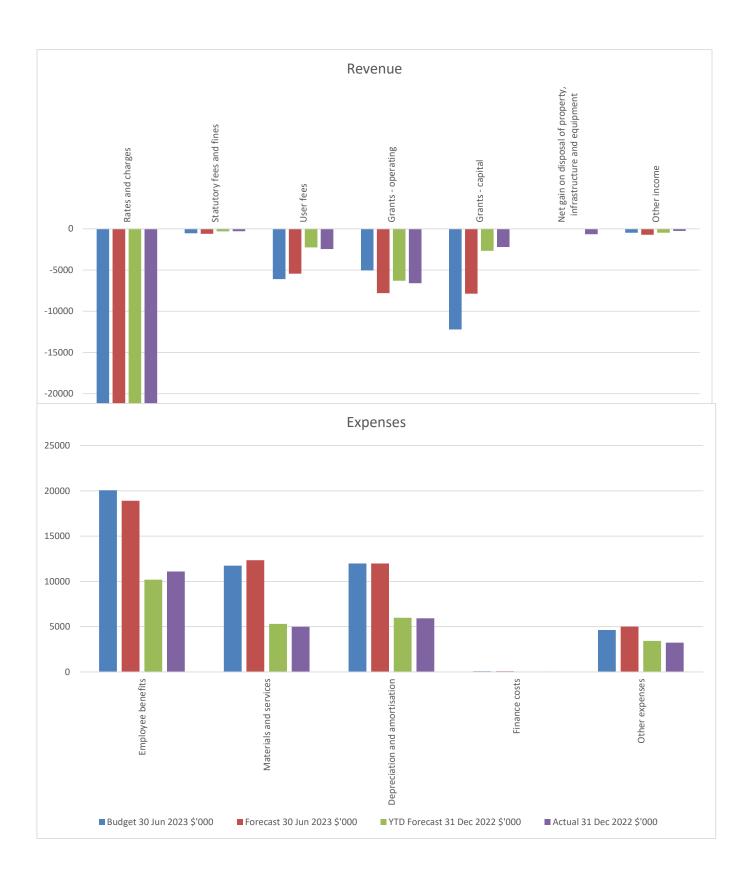

# 1. Comprehensive Income Statement

|                                             | Budget Forecas<br>30 Jun 2023 30 Jun 20<br>\$'000 \$'000 |          | % Forecast<br>Diff to<br>Budget | YTD Forecast<br>31 Dec 2022<br>\$'000   | Actual<br>31 Dec 2022<br>\$'000 | % of<br>YTD<br>Forecast | Note |
|---------------------------------------------|----------------------------------------------------------|----------|---------------------------------|-----------------------------------------|---------------------------------|-------------------------|------|
| Operating Revenue                           |                                                          |          |                                 |                                         |                                 |                         |      |
| Rates and charges                           | (22,229)                                                 | (22,229) | 100%                            | (22,202)                                | (22,375)                        | 101%                    |      |
| Statutory fees and fines                    | (546)                                                    | (605)    | 111%                            | (301)                                   | (294)                           | 98%                     | 1    |
| User fees                                   | (6,106)                                                  | (5,436)  | 89%                             | (2,260)                                 | (2,459)                         | 109%                    | 2    |
| Contributions - cash                        | 0                                                        | 0        |                                 | 0                                       | 0                               |                         |      |
| Grants - operating                          | (5.039)                                                  | (7,797)  | 155%                            | (6,298)                                 | (6,592)                         | 105%                    | 3    |
| Grants - capital                            | (12,206)                                                 | (7,867)  | 64%                             | (2,663)                                 | (2,203)                         | 83%                     | 3    |
| Net gain on disposal of property,           | 0                                                        | 0        | 0.170                           | 0                                       | (653)                           |                         |      |
| infrastructure and equipment                | •                                                        | -        |                                 | •                                       | (555)                           |                         |      |
| Other income                                | (477)                                                    | (726)    | 152%                            | (477)                                   | (262)                           | 55%                     | 4    |
|                                             | (46,603)                                                 | (44,659) | 96%                             | (34,201)                                | (34,838)                        | 102%                    | _    |
| Operating Expenses                          | · · · ·                                                  |          |                                 | • • • • • • • • • • • • • • • • • • • • | , , ,                           |                         |      |
| Employee benefits                           | 20,062                                                   | 18,906   | 94%                             | 10,193                                  | 11,092                          | 109%                    | 5    |
| Materials and services                      | 11,735                                                   | 12,340   | 105%                            | 5,312                                   | 4,990                           | 94%                     |      |
| Bad and doubtful debts                      | 0                                                        | 0        |                                 | 0                                       | 0                               |                         |      |
| Depreciation and amortisation               | 11,976                                                   | 11,976   | 100%                            | 5,988                                   | 5,922                           | 99%                     |      |
| Finance costs                               | 72                                                       | 72       | 100%                            | 36                                      | 40                              | 110%                    |      |
| Other expenses                              | 4,628                                                    | 5,009    | 108%                            | 3,434                                   | 3,230                           | 94%                     |      |
| 1                                           | 48,473                                                   | 48,303   | 100%                            | 24,964                                  | 25,274                          | 101%                    | _    |
| (Surplus) Deficit resulting from operations | 1,870                                                    | 3,644    |                                 | (9,237)                                 | (9,564)                         |                         |      |

- 1. Increased forecast for planning lodgement fees 35k.
- 2. Reduced forecast for Aged Care charges due to discontinuation of service.
- 3. Operating grants includes forecast LRCIP \$2.683m, Capital includes reduced forecast for Melville Oval & Capital LRCI Projects where income is expected in 23/24. Timing of grants received has not aligned to budget forecasts.
- 4. Increase Income from investments due to higher rates and increase cash balance. YTD variance will be corrected to spread YTD income over full year.
- 5. Full year forecast includes savings expected from vacant positions. YTD actuals includes leave provisions paid as part of redundancies, these will be offset by a reduction in leave liability at 30th June. Operational employee costs is expected to reduce in the 3rd quarter as staff are more heavily deployed to Capital projects.