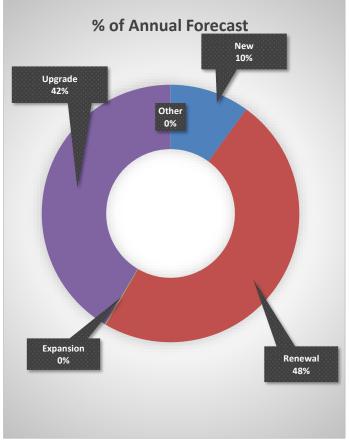

# 5. Capital Works

|                                            | Works in Progress<br>30 Jun 2022 | Budget<br>30 Jun 2023 | Forecast<br>30 Jun 2023 | % Forecast<br>Diff to Budget | YTD Forecast<br>31 Dec 2022 | Actual<br>31 Dec 2022 | Actual + Committed<br>30 Jun 2023 | % of Annual<br>Forecast |
|--------------------------------------------|----------------------------------|-----------------------|-------------------------|------------------------------|-----------------------------|-----------------------|-----------------------------------|-------------------------|
|                                            |                                  |                       |                         |                              |                             |                       |                                   |                         |
| Property                                   |                                  |                       |                         |                              |                             |                       |                                   |                         |
| Land                                       | 4,461,327                        | 1,200,000             | 1,200,000               | 100%                         | 100,000                     | 62,732                | 1,116,951                         | 5%                      |
| Land Sale Expenses                         | 3,525                            | 1,200,000             | 10,000                  | 10070                        | 10,000                      | 11,513                | 11,923                            | 115%                    |
| Buildings                                  | 177,945                          | 3,807,000             | 4,236,742               | 111%                         | 1,019,764                   | 296,275               | 566,619                           | 7%                      |
| Heritage Buildings                         | 0                                | 0                     | 0                       | ,                            | 0                           | 0                     | 0                                 | . , ,                   |
| Building Improvements                      | 0                                | 0                     | 0                       |                              | 0                           | 0                     | 0                                 |                         |
|                                            | 4,642,797                        | 5,007,000             | 5,446,742               |                              | 1,129,764                   | 370,520               | 1,695,492                         |                         |
| Diant 9 Equipment                          |                                  |                       |                         |                              |                             |                       |                                   |                         |
| Plant & Equipment                          |                                  |                       |                         |                              |                             |                       |                                   |                         |
| Heritage Plant & Equipment                 | 0                                | 0                     | 0.404.000               | 4400/                        | 0                           | 040.040               | 0                                 | 450/                    |
| Plant, Machinery & Equipment               | 22,343<br>3,634                  | 1,820,000<br>94,817   | 2,161,900<br>88,817     | 119%                         | 1,080,954                   | 313,846               | 841,291                           | 15%                     |
| Fixtures, Fittings & Furniture             | 3,034                            | · ·                   |                         | 100%                         | 19,376<br>0                 | 0.005                 | 8,095                             |                         |
| Computers & Telecommunications             | 0                                | 10,000<br>70,000      | 10,000<br>67,000        | 96%                          | -                           | 8,095<br>10,695       | · ·                               | 16%                     |
| Library Books<br>Art Collection            | 0                                | 15.000                | 15,000                  | 100%                         | 33,500                      | 945                   | 10,695<br>945                     | 6%                      |
| Art Collection                             | 25,977                           | 2,009,817             | 2,342,717               | 100%                         | 7,500<br><b>1,141,330</b>   | 333,582               | 861,026                           | 5%                      |
|                                            | 25,977                           | 2,009,017             | 2,342,717               |                              | 1,141,330                   | 333,362               | 001,020                           |                         |
| Infrastructure                             |                                  |                       |                         |                              |                             |                       |                                   |                         |
| Roads                                      | 472,390                          | 6,205,000             | 6,205,000               | 100%                         | 2,613,750                   | 1,602,466             | 1,930,058                         | 26%                     |
| Bridges                                    | 773,407                          | 765,000               | 822,778                 | 108%                         | 411,384                     | 49,296                | 62,391                            | 6%                      |
| Footpaths & Cycleways                      | 26,575                           | 596,000               | 622,800                 | 104%                         | 182,328                     | 88,533                | 104,973                           | 14%                     |
| Drainage                                   | 0                                | 0                     | 0                       |                              | 0                           | 0                     | 0                                 | , .                     |
| Recreation, Leisure & Community Facilities | 2.819                            | 5,790,000             | 6,442,000               | 111%                         | 922,498                     | 250,595               | 466.410                           | 4%                      |
| Waste Management                           | 99,452                           | 1,637,000             | 1,637,000               | 100%                         | 263,500                     | 111,567               | 134,158                           | 7%                      |
| Parks, Open Spaces & Streetscapes          | 2,249,666                        | 6,548,000             | 6,411,000               | 98%                          | 484,493                     | 134,503               | 2,880,399                         | 2%                      |
| Aerodromes                                 | 0                                | 240,000               | 240,000                 |                              | 120,000                     | 20,753                | 182,196                           | 9%                      |
| Off Street Carparks                        | 0                                | 185,000               | 185,000                 |                              | 92,498                      | 0                     | 0                                 |                         |
| Other Infrastructure                       | 163,752                          | 420,000               | 656,000                 | 156%                         | 138,002                     | 55,459                | 237,437                           | 8%                      |
|                                            | 3,788,060                        | 22,386,000            | 23,221,578              |                              | 5,228,453                   | 2,313,173             | 5,998,022                         |                         |
| Total                                      | 8.456.835                        | 29,402,817            | 31,011,037              | 105%                         | 7,499,547                   | 3,017,274             | 8.554.540                         |                         |
| 1000                                       | 0,400,000                        | 20,402,017            | 01,011,001              | 10070                        | 1,400,041                   | 0,011,214             | 0,00-1,0-10                       |                         |
| Danisaantad kuu                            |                                  |                       |                         |                              |                             |                       |                                   |                         |
| Represented by:                            |                                  |                       |                         |                              |                             |                       |                                   |                         |
| New                                        | 4,487,902                        | 2,901,000             | 3,105,000               | 107%                         | 258,430                     | 120,029               | 1,334,503                         | 10%                     |
| Renewal                                    | 1,173,325                        | 14,395,067            | 15,008,321              | 104%                         | 5,686,766                   | 2,276,003             | 3,435,966                         | 48%                     |
| Expansion                                  | 12,943                           | 0                     | 32,000                  | #DIV/0!                      | 16,002                      | 22,494                | 35,107                            | 0%                      |
| Upgrade                                    | 2,780,390                        | 12,106,750            | 12,855,716              |                              | 1,528,349                   | 587,235               | 3,737,043                         | 41%                     |
| Other                                      | 2,275                            | 0                     | 10,000                  |                              | 10,000                      | 11,513                | 11,923                            | 0%                      |
|                                            | 8,456,835                        | 29,402,817            | 31,011,037              | 105%                         | 7,499,547                   | 3,017,274             | 8,554,540                         |                         |