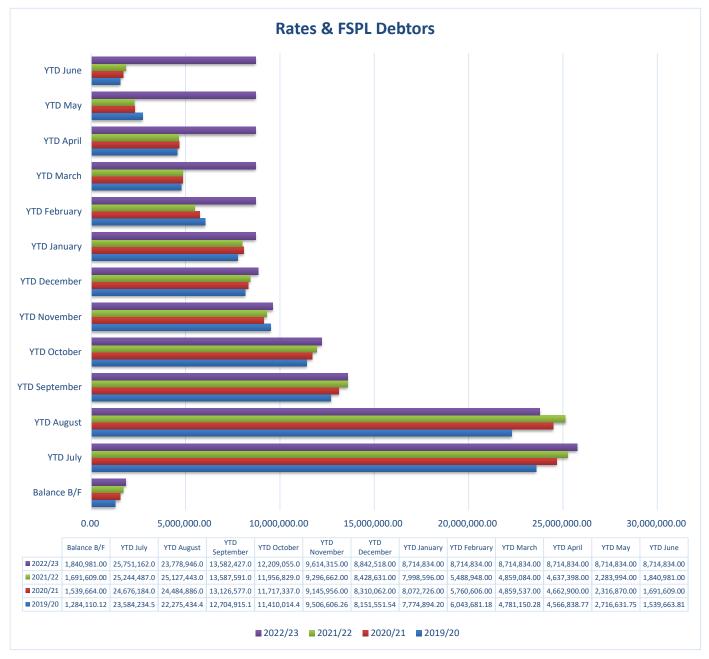

### 4. Debtor Analysis

<sup>1.</sup> Rates and Fire Services Property Levy (FSPL) debtor collection has a clear pattern of 50% of the revenue collected before the end of October

<sup>2.</sup> Debt Collection on all debts was suspended from March 2020 to March 2022. Informal methods (general discussions with customers, assistance with payment plans and hardship policy agreements) continued throughout the period. Council has recently commenced a "Ratepayer Engagement" program, focusing on the collection of outstanding rates. Responses have been positive with some payments forthcoming quite quickly. Council continues to review requests for hardship assistance inline with adopted policies.

#### Notes:

1. Debt levels for 2021/22(green bars) are lower due to less grants being outstanding at year end. Debt levels for 2022/23 (purple bars) are lower than trend over the past few years, however are more realistic of accrual monies owed for services (i.e. excluding unearned grant payments)