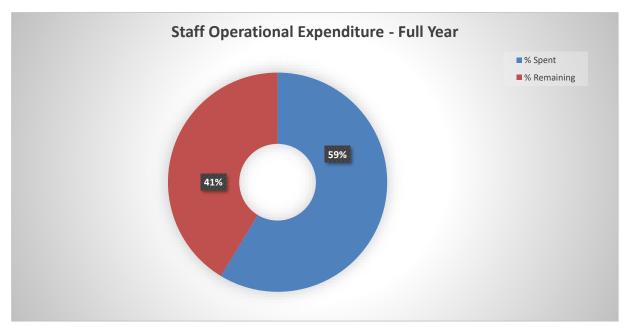

# 6. Human Resources

|                             | Budget<br>30 Jun 2023 | Forecast<br>30 Jun 2023 | % Forecast Diff to Budget | YTD Forecast<br>31 Dec 2022 | Actual<br>31 Dec 2022 | % of YTD<br>Forecast | % of Annual Forecast |
|-----------------------------|-----------------------|-------------------------|---------------------------|-----------------------------|-----------------------|----------------------|----------------------|
| Staff Expenditure           |                       |                         |                           |                             |                       |                      |                      |
| Employee Costs - Operations | 20,062,276            | 18.905.849              | 94%                       | 10.192.967                  | 11,091,593            | 109%                 | 59%                  |
| Employee Costs - Capital    | 2,429,200             | 2,466,100               | 102%                      | 1,252,550                   | 570,588               | 46%                  | 23%                  |
| Total Staff Expenditure     | 22,491,476            | 21,371,949              | 95%                       | 11,445,517                  | 11,662,181            | 102%                 | 55%                  |