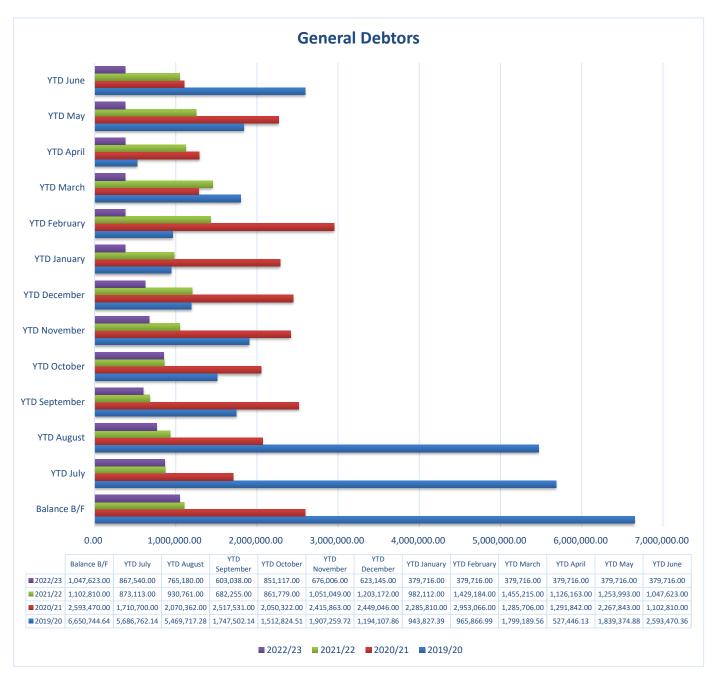

### 4. Debtor Analysis

<sup>1.</sup> Rates and Fire Services Property Levy (FSPL) debtor collection has a clear pattern of 50% of the revenue collected before the end of October

<sup>2.</sup> Debt Collection on all debts was suspended from March 2020 to March 2022. Informal methods (general discussions with customers, assistance with payment plans and hardship policy agreements) continued throughout the period. Council has recently commenced a "Ratepayer Engagement" program, focusing on the collection of outstanding rates. Responses have been positive with some payments forthcoming quite quickly. Council continues to review requests for hardship assistance inline with adopted policies.

#### Notes:

1. Debt levels for 2021/22(green bars) are lower due to less grants being outstanding at year end. Debt levels for 2022/23 (purple bars) are lower than trend over the past few years, however are more realistic of accrual monies owed for services (i.e. excluding unearned grant payments)