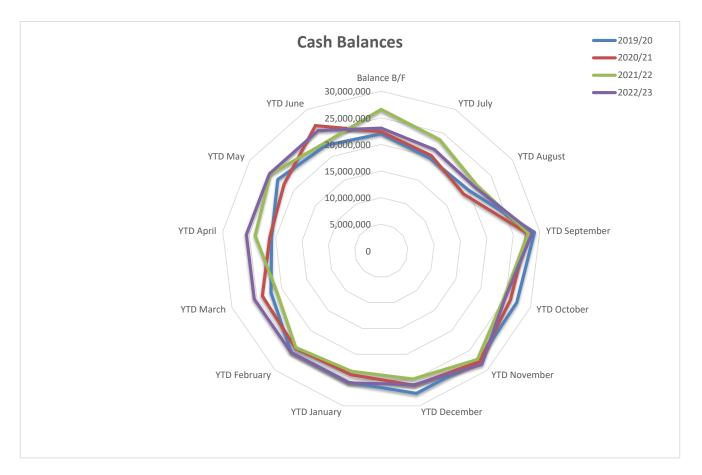

Council's Cash balances have a consistent pattern of earning and consumption.

| Reconciliation of Cash                                                | Balance<br>B/Fwd<br>01/07/22 | Cumulative<br>Balance<br>30/09/22 | Cumulative<br>Balance<br>31/12/22 | Cumulative<br>Balance<br>31/03/23 | Cumulative<br>Balance<br>30/06/23 |
|-----------------------------------------------------------------------|------------------------------|-----------------------------------|-----------------------------------|-----------------------------------|-----------------------------------|
| Canaval Assault - Warking Canital                                     | 0.405.007                    | 42.042.062                        | 7 007 404                         | 7 462 764                         | 7 460 764                         |
| General Account - Working Capital Section 65 Asset Committee Holdings | 8,405,937                    | 13,943,862<br>148.655             | 7,827,124                         | 7,463,761<br>148.655              | 7,463,761                         |
| · ·                                                                   | 91,432                       | -,                                | 148,655                           | -,                                | 148,655                           |
| Cash Floats                                                           | 3,708                        | 3,700                             | 3,700                             | 3,700                             | 3,700                             |
| Yatchaw Drainage Special Rate Account                                 | 39,803                       | 39,803                            | 39,803                            | 39,803                            | 39,803                            |
| nvestment - Unrestricted                                              |                              |                                   |                                   |                                   |                                   |
| General Account                                                       | 4,850,187                    | 6,328,187                         | 10,328,187                        | 10,328,187                        | 10,328,187                        |
| nvestment - Specific Purpose                                          |                              |                                   |                                   |                                   |                                   |
| Prepaid FAGS                                                          | 0                            | 0                                 | 0                                 | 0                                 | 0                                 |
| rusts                                                                 | 532,793                      | 506,743                           | 345,810                           | 503,853                           | 503,853                           |
| Reserves                                                              | 483,724                      | 540,383                           | 540,383                           | 540,383                           | 540,383                           |
| andfill Rehabilitation                                                | 1,700,000                    | 1,700,000                         | 1,100,000                         | 1,100,000                         | 1,100,000                         |
| Defined Benefit Shortfall                                             | 1,281,200                    | 1,281,200                         | 1,281,200                         | 1,281,200                         | 1,281,200                         |
| Yatchaw Drainage                                                      | 120,240                      | 120,240                           | 120,240                           | 120,240                           | 120,240                           |
| nvestment - Restricted                                                |                              |                                   |                                   |                                   |                                   |
| Sir Irving Benson Bequest                                             | 658,679                      | 658,679                           | 658,679                           | 658,679                           | 658,679                           |
| ong Service Leave                                                     | 3,500,000                    | 3,500,000                         | 3,500,000                         | 3,500,000                         | 3,500,000                         |
| Total Cash & Investments                                              | 23,202,926                   | 28,771,452                        | 25,893,781                        | 25,688,461                        | 25,688,461                        |