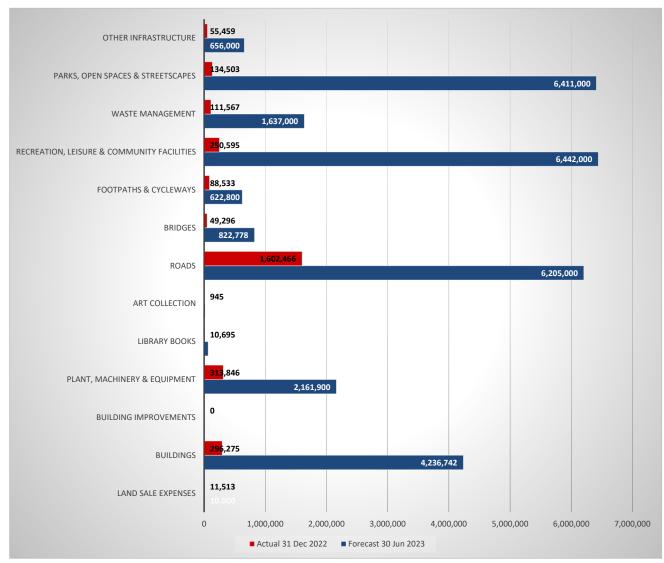

# 5. Capital Works

|                                            | Works in Progress<br>30 Jun 2022 | Budget<br>30 Jun 2023 | Forecast<br>30 Jun 2023 | % Forecast<br>Diff to Budget | YTD Forecast<br>31 Dec 2022 | Actual<br>31 Dec 2022 | Actual + Committed<br>30 Jun 2023 | % of Annual<br>Forecast |
|--------------------------------------------|----------------------------------|-----------------------|-------------------------|------------------------------|-----------------------------|-----------------------|-----------------------------------|-------------------------|
|                                            |                                  |                       |                         |                              |                             |                       |                                   |                         |
| Property                                   |                                  |                       |                         |                              |                             |                       |                                   |                         |
| Land                                       | 4,461,327                        | 1,200,000             | 1,200,000               | 100%                         | 100,000                     | 62,732                | 1,116,951                         | 5%                      |
| Land Sale Expenses                         | 3,525                            | 1,200,000             | 10,000                  | 10070                        | 10,000                      | 11,513                | 11,923                            | 115%                    |
| Buildings                                  | 177,945                          | 3,807,000             | 4,236,742               | 111%                         | 1,019,764                   | 296,275               | 566,619                           | 7%                      |
| Heritage Buildings                         | 0                                | 0                     | 0                       | ,                            | 0                           | 0                     | 0                                 | . , ,                   |
| Building Improvements                      | 0                                | 0                     | 0                       |                              | 0                           | 0                     | 0                                 |                         |
|                                            | 4,642,797                        | 5,007,000             | 5,446,742               |                              | 1,129,764                   | 370,520               | 1,695,492                         |                         |
| Diant 9 Equipment                          |                                  |                       |                         |                              |                             |                       |                                   |                         |
| Plant & Equipment                          |                                  |                       |                         |                              |                             |                       |                                   |                         |
| Heritage Plant & Equipment                 | 0                                | 0                     | 0.404.000               | 4400/                        | 0                           | 040.040               | 0                                 | 450/                    |
| Plant, Machinery & Equipment               | 22,343<br>3,634                  | 1,820,000<br>94,817   | 2,161,900<br>88,817     | 119%                         | 1,080,954                   | 313,846               | 841,291                           | 15%                     |
| Fixtures, Fittings & Furniture             | 3,034                            | · ·                   |                         | 100%                         | 19,376<br>0                 | 0.005                 | 8,095                             |                         |
| Computers & Telecommunications             | 0                                | 10,000<br>70,000      | 10,000<br>67,000        | 96%                          | -                           | 8,095<br>10,695       | · ·                               | 16%                     |
| Library Books<br>Art Collection            | 0                                | 15.000                | 15,000                  | 100%                         | 33,500                      | 945                   | 10,695<br>945                     | 6%                      |
| Art Collection                             | 25,977                           | 2,009,817             | 2,342,717               | 100%                         | 7,500<br><b>1,141,330</b>   | 333,582               | 861,026                           | 5%                      |
|                                            | 25,977                           | 2,009,017             | 2,342,717               |                              | 1,141,330                   | 333,362               | 001,020                           |                         |
| Infrastructure                             |                                  |                       |                         |                              |                             |                       |                                   |                         |
| Roads                                      | 472,390                          | 6,205,000             | 6,205,000               | 100%                         | 2,613,750                   | 1,602,466             | 1,930,058                         | 26%                     |
| Bridges                                    | 773,407                          | 765,000               | 822,778                 | 108%                         | 411,384                     | 49,296                | 62,391                            | 6%                      |
| Footpaths & Cycleways                      | 26,575                           | 596,000               | 622,800                 | 104%                         | 182,328                     | 88,533                | 104,973                           | 14%                     |
| Drainage                                   | 0                                | 0                     | 0                       |                              | 0                           | 0                     | 0                                 | , .                     |
| Recreation, Leisure & Community Facilities | 2.819                            | 5,790,000             | 6,442,000               | 111%                         | 922,498                     | 250,595               | 466.410                           | 4%                      |
| Waste Management                           | 99,452                           | 1,637,000             | 1,637,000               | 100%                         | 263,500                     | 111,567               | 134,158                           | 7%                      |
| Parks, Open Spaces & Streetscapes          | 2,249,666                        | 6,548,000             | 6,411,000               | 98%                          | 484,493                     | 134,503               | 2,880,399                         | 2%                      |
| Aerodromes                                 | 0                                | 240,000               | 240,000                 |                              | 120,000                     | 20,753                | 182,196                           | 9%                      |
| Off Street Carparks                        | 0                                | 185,000               | 185,000                 |                              | 92,498                      | 0                     | 0                                 |                         |
| Other Infrastructure                       | 163,752                          | 420,000               | 656,000                 | 156%                         | 138,002                     | 55,459                | 237,437                           | 8%                      |
|                                            | 3,788,060                        | 22,386,000            | 23,221,578              |                              | 5,228,453                   | 2,313,173             | 5,998,022                         |                         |
| Total                                      | 8.456.835                        | 29,402,817            | 31,011,037              | 105%                         | 7,499,547                   | 3,017,274             | 8.554.540                         |                         |
| 1000                                       | 0,400,000                        | 20,402,017            | 01,011,001              | 10070                        | 1,400,041                   | 0,011,214             | 0,00-1,0-10                       |                         |
| Danisaantad kuu                            |                                  |                       |                         |                              |                             |                       |                                   |                         |
| Represented by:                            |                                  |                       |                         |                              |                             |                       |                                   |                         |
| New                                        | 4,487,902                        | 2,901,000             | 3,105,000               | 107%                         | 258,430                     | 120,029               | 1,334,503                         | 10%                     |
| Renewal                                    | 1,173,325                        | 14,395,067            | 15,008,321              | 104%                         | 5,686,766                   | 2,276,003             | 3,435,966                         | 48%                     |
| Expansion                                  | 12,943                           | 0                     | 32,000                  | #DIV/0!                      | 16,002                      | 22,494                | 35,107                            | 0%                      |
| Upgrade                                    | 2,780,390                        | 12,106,750            | 12,855,716              |                              | 1,528,349                   | 587,235               | 3,737,043                         | 41%                     |
| Other                                      | 2,275                            | 0                     | 10,000                  |                              | 10,000                      | 11,513                | 11,923                            | 0%                      |
|                                            | 8,456,835                        | 29,402,817            | 31,011,037              | 105%                         | 7,499,547                   | 3,017,274             | 8,554,540                         |                         |