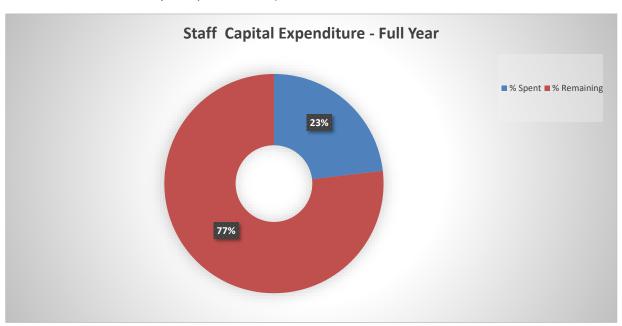

# 6. Human Resources

|                             | Budget<br>30 Jun 2023 | Forecast<br>30 Jun 2023 | % Forecast Diff to Budget | YTD Forecast<br>31 Dec 2022 | Actual<br>31 Dec 2022 | % of YTD<br>Forecast | % of Annual Forecast |
|-----------------------------|-----------------------|-------------------------|---------------------------|-----------------------------|-----------------------|----------------------|----------------------|
| Staff Expenditure           |                       |                         |                           |                             |                       |                      |                      |
| Employee Costs - Operations | 20,062,276            | 18.905.849              | 94%                       | 10.192.967                  | 11,091,593            | 109%                 | 59%                  |
| Employee Costs - Capital    | 2,429,200             | 2,466,100               | 102%                      | 1,252,550                   | 570,588               | 46%                  | 23%                  |
| Total Staff Expenditure     | 22,491,476            | 21,371,949              | 95%                       | 11,445,517                  | 11,662,181            | 102%                 | 55%                  |